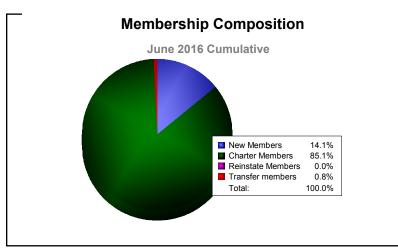

District 394 As of June 2016 Cumulative

| Year      | New<br>Clubs | Dropped<br>Clubs | Gain/<br>Loss<br>Clubs | New<br>Members | Charter<br>Members | Reinstate<br>Members | Transfer<br>Members | Total<br>Member<br>Added | Total<br>Members<br>Dropped | Gain/<br>Loss<br>Members |
|-----------|--------------|------------------|------------------------|----------------|--------------------|----------------------|---------------------|--------------------------|-----------------------------|--------------------------|
| 2014-2015 | 8            | 0                | 8                      | 0              | 394                | 0                    | 0                   | 394                      | -24                         | 370                      |
| 2015-2016 | 11           | -1               | 10                     | 70             | 423                | 0                    | 4                   | 497                      | -278                        | 219                      |
| Average   | 10           | -1               | 9                      | 35             | 409                | 0                    | 2                   | 446                      | -151                        | 295                      |