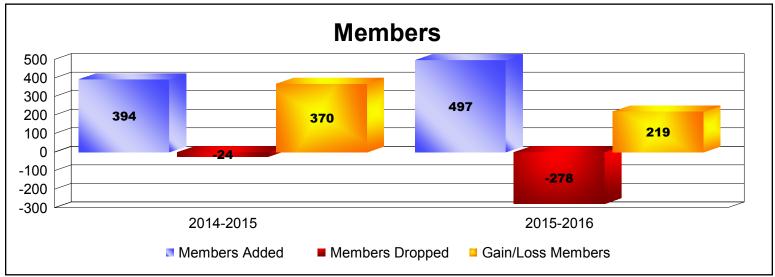

District 394 As of June 2016 Cumulative

| Year      | New<br>Clubs | Dropped<br>Clubs | Gain/<br>Loss<br>Clubs | New<br>Members | Charter<br>Members | Reinstate<br>Members | Transfer<br>Members | Total<br>Member<br>Added | Total<br>Members<br>Dropped | Gain/<br>Loss<br>Members |
|-----------|--------------|------------------|------------------------|----------------|--------------------|----------------------|---------------------|--------------------------|-----------------------------|--------------------------|
| 2014-2015 | 8            | 0                | 8                      | 0              | 394                | 0                    | 0                   | 394                      | -24                         | 370                      |
| 2015-2016 | 11           | -1               | 10                     | 70             | 423                | 0                    | 4                   | 497                      | -278                        | 219                      |
| Average   | 10           | -1               | 9                      | 35             | 409                | 0                    | 2                   | 446                      | -151                        | 295                      |