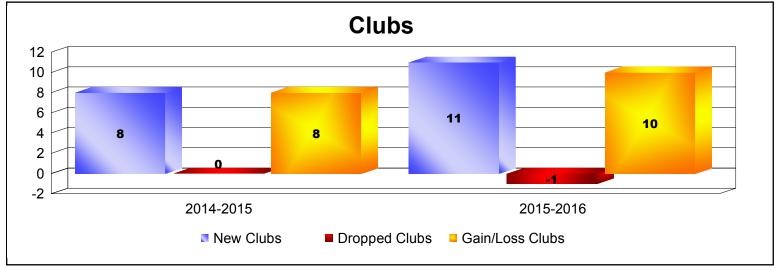

District 394 As of June 2016 Cumulative

| Year      | New<br>Clubs | Dropped<br>Clubs | Gain/<br>Loss<br>Clubs | New<br>Members | Charter<br>Members | Reinstate<br>Members | Transfer<br>Members | Total<br>Member<br>Added | Total<br>Members<br>Dropped | Gain/<br>Loss<br>Members |
|-----------|--------------|------------------|------------------------|----------------|--------------------|----------------------|---------------------|--------------------------|-----------------------------|--------------------------|
| 2014-2015 | 8            | 0                | 8                      | 0              | 394                | 0                    | 0                   | 394                      | -24                         | 370                      |
| 2015-2016 | 11           | -1               | 10                     | 70             | 423                | 0                    | 4                   | 497                      | -278                        | 219                      |
| Average   | 10           | -1               | 9                      | 35             | 409                | 0                    | 2                   | 446                      | -151                        | 295                      |